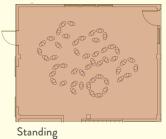

## **GREAT ROOM - OPTIONS**

Banquet tables

Classroom seating

One large table

Two tables - 10 people each table, plus 12 in kitchen view seating.

One large table - 20 people, plus 12 in kitchen view seating.