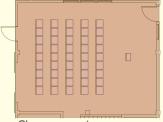

## **GREAT ROOM - OPTIONS**

Banquet tables

Classroom seating

One large table

Two tables - 10 people each table, plus 12 in kitchen view seating.

One large table - 20 people, plus 12 in kitchen view seating.