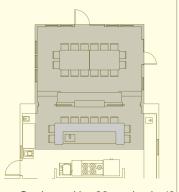

## **GREAT ROOM - OPTIONS**

Banquet tables

Classroom seating

One large table

Two tables - 10 people each table, plus 12 in kitchen view seating.

One large table - 20 people, plus 12 in kitchen view seating.