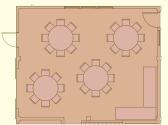

## **GREAT ROOM - OPTIONS**

Banquet tables

Classroom seating

One large table

Two tables - 10 people each table, plus 12 in kitchen view seating.

One large table - 20 people, plus 12 in kitchen view seating.