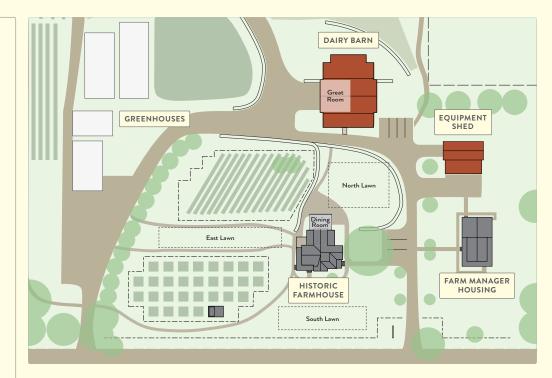

## Heyday Farm Function Spaces

## **GREAT ROOM - OPTIONS**



Banquet tables



Classroom seating



One large table









Two tables - 10 people each table, plus 12 in kitchen view seating.



One large table - 20 people, plus 12 in kitchen view seating.

## TENT/CANOPY **OPTIONS:**

Capacity shown is approximate

| Size    | Seats |
|---------|-------|
| 20x30   | 60-70 |
| 20x35   | 70-90 |
| 20 x 50 | 100   |
| 20x100  | 100   |
| 30x45   | 100   |

| Location                | Square<br>Footage | Dimensions  | Classroom<br>Seating | Seated<br>Banquet | Standing<br>Reception | One large<br>table | Tent/<br>Canopy<br>Size |
|-------------------------|-------------------|-------------|----------------------|-------------------|-----------------------|--------------------|-------------------------|
| Great Room, Dairy Barn  | 600               | 28' x 21.5' | 40-50                | 32-40             | 10