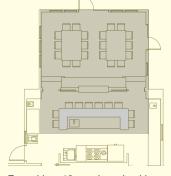

## **GREAT ROOM - OPTIONS**

Banquet tables

Classroom seating

One large table

Two tables - 10 people each table, plus 12 in kitchen view seating.

One large table - 20 people, plus 12 in kitchen view seating.