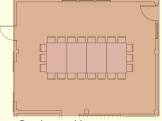

## **GREAT ROOM - OPTIONS**

Banquet tables

Classroom seating

One large table

Two tables - 10 people each table, plus 12 in kitchen view seating.

One large table - 20 people, plus 12 in kitchen view seating.